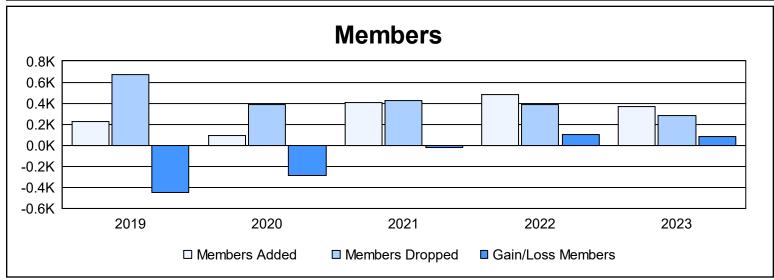

District 387 As of June 2023 Cumulative

| Year      | New<br>Clubs | Dropped<br>Clubs | Gain/<br>Loss<br>Clubs | New<br>Members | Charter<br>Members | Reinstate<br>Members | Transfer<br>Members | Total<br>Member<br>Added | Total<br>Members<br>Dropped | Gain/<br>Loss<br>Members |
|-----------|--------------|------------------|------------------------|----------------|--------------------|----------------------|---------------------|--------------------------|-----------------------------|--------------------------|
| 2018-2019 | 0            | 10               | -10                    | 114            | 57                 | 36                   | 18                  | 225                      | 671                         | -446                     |
| 2019-2020 | 0            | 7                | -7                     | 0              | 44                 | 49                   | 3                   | 96                       | 384                         | -288                     |
| 2020-2021 | 0            | 0                | 0                      | 278            | 49                 | 47                   | 34                  | 408                      | 426                         | -18                      |
| 2021-2022 | 0            | 0                | 0                      | 282            | 76                 | 71                   | 55                  | 484                      | 384                         | 100                      |
| 2022-2023 | 0            | 0                | 0                      | 266            | 38                 | 14                   | 46                  | 364                      | 285                         | 79                       |
| Average   | 0            | 3                | -3                     | 188            | 53                 | 43                   | 31                  | 315                      | 430                         | -115                     |