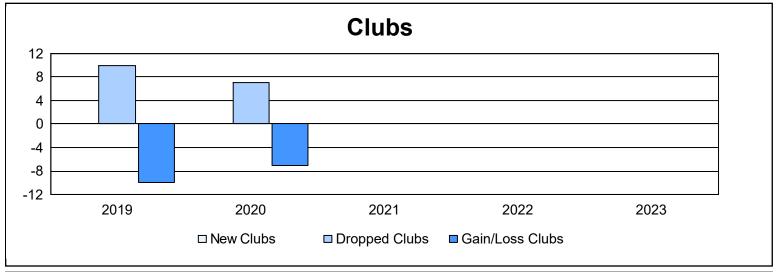

District 387 As of June 2023 Cumulative

| Year      | New<br>Clubs | Dropped<br>Clubs | Gain/<br>Loss<br>Clubs | New<br>Members | Charter<br>Members | Reinstate<br>Members | Transfer<br>Members | Total<br>Member<br>Added | Total<br>Members<br>Dropped | Gain/<br>Loss<br>Members |
|-----------|--------------|------------------|------------------------|----------------|--------------------|----------------------|---------------------|--------------------------|-----------------------------|--------------------------|
| 2018-2019 | 0            | 10               | -10                    | 114            | 57                 | 36                   | 18                  | 225                      | 671                         | -446                     |
| 2019-2020 | 0            | 7                | -7                     | 0              | 44                 | 49                   | 3                   | 96                       | 384                         | -288                     |
| 2020-2021 | 0            | 0                | 0                      | 278            | 49                 | 47                   | 34                  | 408                      | 426                         | -18                      |
| 2021-2022 | 0            | 0                | 0                      | 282            | 76                 | 71                   | 55                  | 484                      | 384                         | 100                      |
| 2022-2023 | 0            | 0                | 0                      | 266            | 38                 | 14                   | 46                  | 364                      | 285                         | 79                       |
| Average   | 0            | 3                | -3                     | 188            | 53                 | 43                   | 31                  | 315                      | 430                         | -115                     |